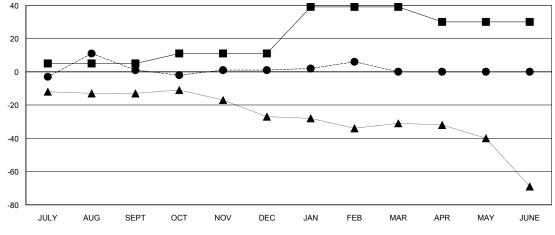

## **LOCATION NEW ZEALAND**

**GMT CA** 

| Clubs                 |               |           |               | Members               |                           |                         |                                              |
|-----------------------|---------------|-----------|---------------|-----------------------|---------------------------|-------------------------|----------------------------------------------|
| RESULTS FOR 2018-2019 |               |           |               | RESULTS FOR 2018-2019 |                           |                         |                                              |
| QUARTER               | NEW CLUB GOAL | NEW CLUBS | DROPPED CLUBS | QUARTER               | MEMBER GROWTH NET<br>GOAL | MEMBER GROWTH<br>ACTUAL | DROPPED MEMBERS ACTUAL (including transfers) |
| JULY/AUG/SEPT         | 0             | 1         | 2             | JULY/AUG/SEPT         | 5                         | 37                      | 33                                           |
| OCT/NOV/DEC           | 0             | 0         | 0             | OCT/NOV/DEC           | 6                         | 26                      | 22                                           |
| JAN/FEB/MAR           | 1             | 0         | 0             | JAN/FEB/MAR           | 28                        | 8                       | 3                                            |
| APR/MAY/JUNE          | 0             | 0         | 0             | APR/MAY/JUNE          | -9                        | 0                       | 0                                            |